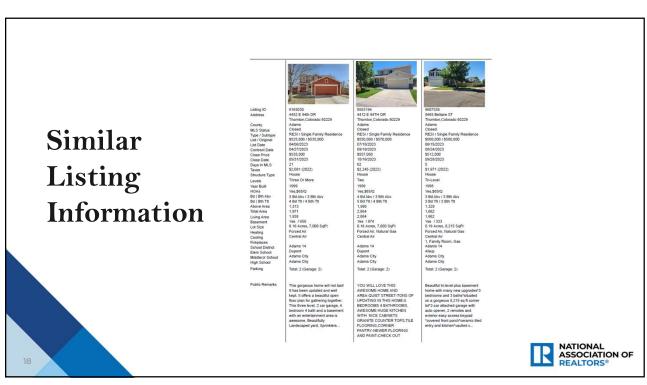

|                                | County Ada<br>Property Type Res<br>Property Subtype Sin<br>Subdivision Bra<br>Structure Type Hou                                                   | idential<br>le Family Residence<br>idon Place<br>se<br>0,000 | Status<br>Basement (YN)<br>Beds<br>Baths<br>Tax Year | Active<br>Yes<br>4<br>2<br>(2022) |                           |                      | -THEOLOGIA  |   |                                         |
|--------------------------------|----------------------------------------------------------------------------------------------------------------------------------------------------|--------------------------------------------------------------|------------------------------------------------------|-----------------------------------|---------------------------|----------------------|-------------|---|-----------------------------------------|
|                                | Building Area Total (SqFt 1<br>Living Area (SqFt Fin):                                                                                             | otal): 2916<br>2086                                          |                                                      |                                   | Finished Area:            | 2086                 |             |   |                                         |
|                                | Architectural Style                                                                                                                                | 2086                                                         |                                                      | Below Grade<br>Views              | Total Area:               | 830                  |             |   |                                         |
|                                | Levels                                                                                                                                             | Two<br>1998                                                  |                                                      | Lot Size                          | 0.22 Acres / 1            | 9,578 SqFt           |             |   |                                         |
| Property                       | Year Built<br>Construction Materials                                                                                                               | Frame                                                        |                                                      | Horse Proper<br>Heating           | Forced Air                |                      |             |   |                                         |
| roperty                        | Roof<br>Common Walls                                                                                                                               | Composition                                                  |                                                      | Cooling                           | Central Air<br>1          |                      |             |   |                                         |
| TO                             | Lot Features<br>Water Included                                                                                                                     | Y                                                            |                                                      | Patio / Porch                     | Public Sewer              |                      |             |   |                                         |
| <b>Property</b><br>Information |                                                                                                                                                    | <u></u>                                                      |                                                      | Sewer                             |                           | •                    | (herea)) 2. |   |                                         |
| mormación                      | Association<br>Assoc Fee Includes                                                                                                                  | Brandon Place                                                | Multiple                                             | Associations                      | N Association             | Fee Total Annual     | \$258       |   |                                         |
|                                | Flooring<br>Interior Features<br>Exterior Features                                                                                                 | asher, Dryer, Microwave                                      |                                                      |                                   |                           |                      |             |   |                                         |
|                                | 1999년 - 1999년 - 1998년 - 1999년 - 1999년<br>                                  |                                                              |                                                      |                                   |                           |                      |             |   |                                         |
|                                | Parking Total 2 G                                                                                                                                  | rage Spaces 2                                                | Offstreet Spaces                                     | 0 Carport Spa                     | ices <sup>0</sup> Reserve | d Spaces 0 R         | V Spaces 0  |   |                                         |
|                                | Public Remarks                                                                                                                                     |                                                              |                                                      |                                   |                           |                      |             |   |                                         |
|                                | Introducing this sturning 2-story gem in an unbeatable location! Welcome to a home that effortlessly combines modern living with classic<br>charm. |                                                              |                                                      |                                   |                           |                      |             |   |                                         |
| 15                             | Step inside and be greeted                                                                                                                         | by a spacious and open                                       |                                                      |                                   |                           | hing stainless steel |             | I | NATIONAL<br>ASSOCIATION OF<br>REALTORS® |