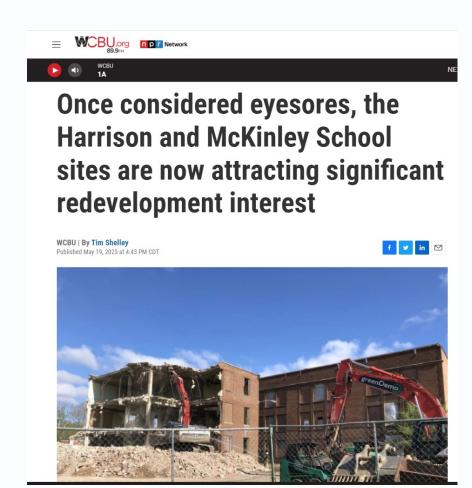

## Transforming Neighborhoods: Consulting Corps Assists Peoria, Illinois

Assignment: Spur reinvestment following demolition of 2 schools in a distressed community

Team was onsite Oct. 16 - 20, 2022

### Peoria Consulting Corps Implementation Gameplan

- 1. Demolition of McKinley and Harrison Schools
- 2. ORGANIZE for Neighborhood Redevelopment
  - a. Create Community DevelopmentCorporation
  - b. Coordinate with School and Parks for Outdoor Programming
- 3. Southside Neighborhood Identity
- 4. Home Ownership and Rehab
- 5. Rental Housing Development